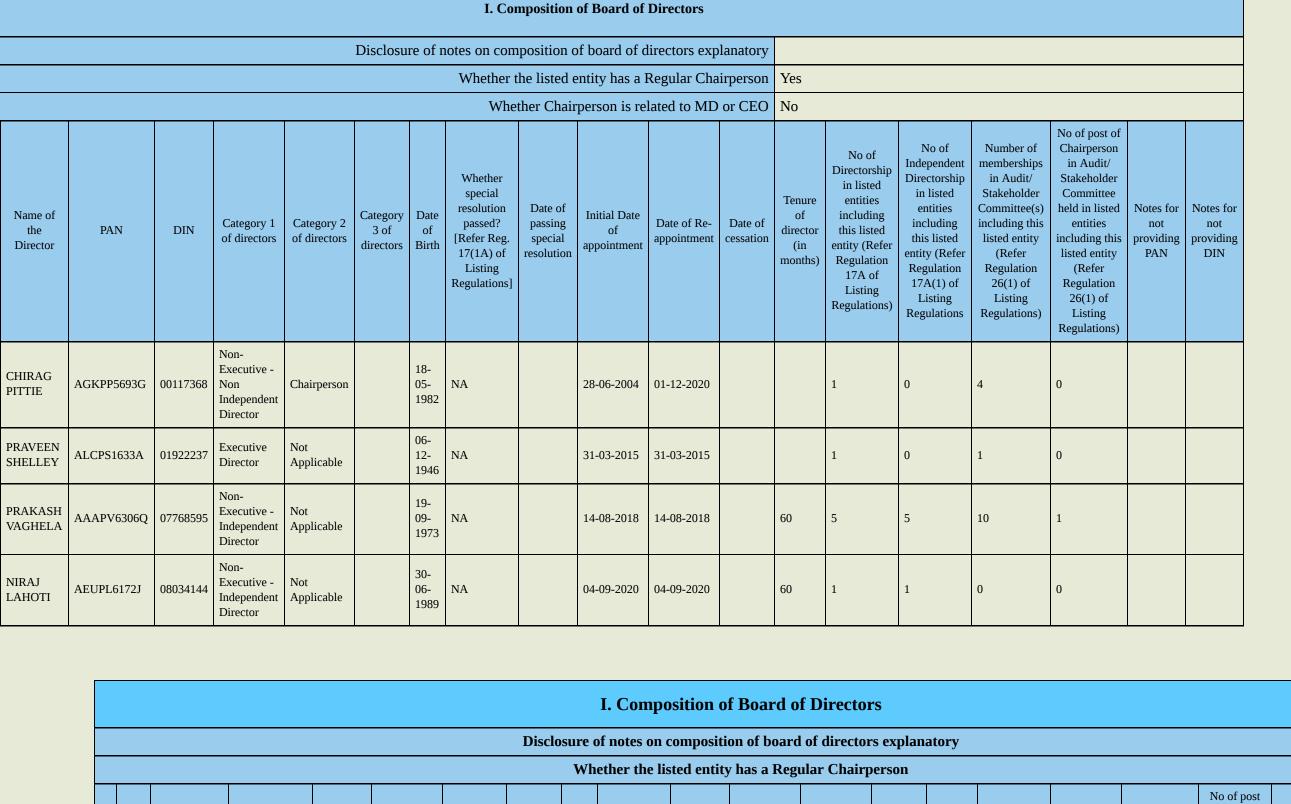

Non-Executive - Independent

Whether the Nomination and remuneration committee has a Regular Chairperson No

Non-Executive - Independent

Category 1 of directors

| e<br>r<br>) | Name o         | L L           | PAN            | DIN      | Category 1 of directors                        | Category 2<br>of<br>directors | Category<br>3 of<br>directors | Date<br>of<br>Birth | Whether<br>special<br>resolution<br>passed?<br>[Refer Reg.<br>17(1A) of<br>Listing<br>Regulations] | Date of<br>passing<br>special<br>resolution | Initial Date<br>of<br>appointment | Date of Reappointment | cessation            | Tenure<br>of<br>director<br>(in<br>months) | Directorship in listed entities including this listed entity (Refer Regulation 17A of Listing Regulations) | Directorship in listed entities including this listed entity (Refer Regulation 17A(1) of Listing Regulations | memberships<br>in Audit/<br>Stakeholder<br>Committee(s)<br>including this<br>listed entity<br>(Refer<br>Regulation<br>26(1) of<br>Listing<br>Regulations) | in Audit/ Stakeholder Committee held in listed entities including this listed entity (Refer Regulation 26(1) of Listing Regulations) | Notes for<br>not<br>providing<br>PAN | Notes for<br>not<br>providing<br>DIN |  |
|-------------|----------------|---------------|----------------|----------|------------------------------------------------|-------------------------------|-------------------------------|---------------------|----------------------------------------------------------------------------------------------------|---------------------------------------------|-----------------------------------|-----------------------|----------------------|--------------------------------------------|------------------------------------------------------------------------------------------------------------|--------------------------------------------------------------------------------------------------------------|-----------------------------------------------------------------------------------------------------------------------------------------------------------|--------------------------------------------------------------------------------------------------------------------------------------|--------------------------------------|--------------------------------------|--|
|             | JINESH<br>SHAH | ВНВР          | PS0342A (      | 08847375 | Non-<br>Executive -<br>Independent<br>Director | Not<br>Applicable             |                               | 11-<br>08-<br>1984  | NA                                                                                                 |                                             | 04-09-2020                        | 04-09-2020            |                      | 60                                         | 2                                                                                                          | 2                                                                                                            | 2                                                                                                                                                         | 0                                                                                                                                    |                                      |                                      |  |
| 6           | BHAG/<br>DONG/ | Ι Δ Δ \Λ/Ι    | PZ6006F (      | 08537080 | Non-<br>Executive -<br>Independent<br>Director | Not<br>Applicable             |                               | 09-<br>05-<br>1987  | NA                                                                                                 |                                             | 23-08-2019                        | 23-08-2019            |                      | 60                                         | 1                                                                                                          | 1                                                                                                            | 0                                                                                                                                                         | 5                                                                                                                                    |                                      |                                      |  |
|             | Au             | dit Commi     | ttee Deta      | ils      | Wheth                                          | er the Audit                  | t Commit                      | tee has             | s a Regular (                                                                                      | Chairpers                                   | on No                             |                       |                      |                                            |                                                                                                            |                                                                                                              |                                                                                                                                                           |                                                                                                                                      |                                      |                                      |  |
|             | Sr             | DIN<br>Number |                | of Comn  |                                                | Category                      |                               |                     | Cate                                                                                               | egory 2 of                                  | Da                                | te of<br>intment      | Date of<br>Cessation |                                            | marks                                                                                                      |                                                                                                              |                                                                                                                                                           |                                                                                                                                      |                                      |                                      |  |
|             | 1              | 08537080      | BHAGA<br>DONGA |          |                                                | on-Executiv<br>rector         | e - Indepo                    | endent              | Chair                                                                                              | oerson                                      | 23-08-2                           | 019                   |                      |                                            |                                                                                                            |                                                                                                              |                                                                                                                                                           |                                                                                                                                      |                                      |                                      |  |